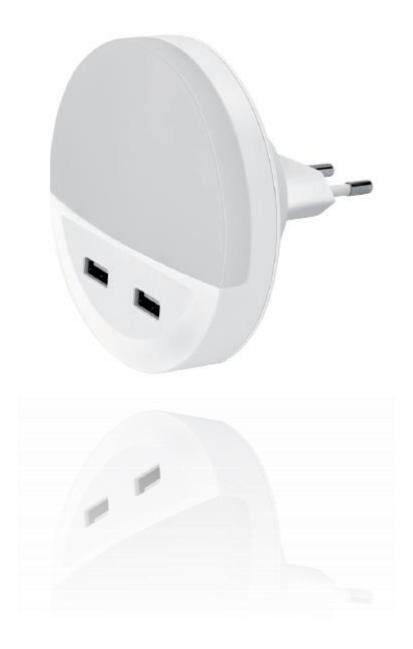

#### **Features:**

- Dual USB charger ports
- Rapid charging for smartphones and other mobile devices
- Integrated night light with dusk to dawn sensor, automatically turns on at dusk and off at dawn (under AUTO mode)
- ON/OFF/AUTO switch to control light.
- Compact size makes for easy storage
- Energy saving plug-in LED light provide light, building a comfortable atmosphere

### Variants and Dimensions:

| Watt | Colour<br>temp. | Colour body | Size<br>(mm) |        | Catalogue<br>number |
|------|-----------------|-------------|--------------|--------|---------------------|
| (W)  | (K)             |             | Diameter     | Height |                     |
|      |                 |             |              |        |                     |
| 0.5  | 4000            | White       | 90           | 61     | 99USB2              |