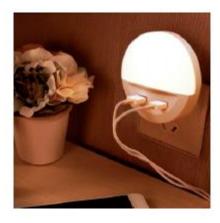

#### **Features:**

- Dual USB charger ports
- Rapid charging for smartphones and other mobile devices
- Integrated night light with dusk to dawn sensor, automatically turns on at dusk and off at dawn (under AUTO mode)
- ON/OFF/AUTO switch to control light.
- Compact size makes for easy storage
- Energy saving plug-in LED light provide light, building a comfortable atmosphere

# Area of application:

- Cabinet
- Wardrobe
- Drawers
- Closet
- Basement, etc.